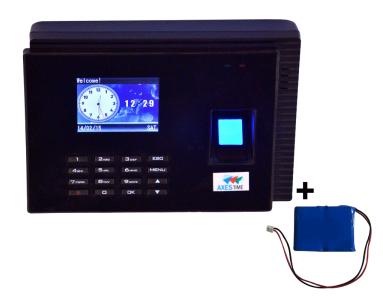

## N500B Finger-Print Attendance Machine with Battery

Beautiful design N500B is a super stable high-speed offline/online color fingerprint time attendance machine with 100% accuracy. It's log record capacity is 100000. Axes Time is recognized as one of the leading Suppliers of N500 Finger-Print Attendance Machine.

## Features

- High efficiency proximity card identification
- Long distance card reader
- Operations Offline/Online
- Fingerprint, Password, EM Card FP Verification Mode
- Software Basic with License
- Display 3.5 TFT Screen
- 100% Accuracy: Gray