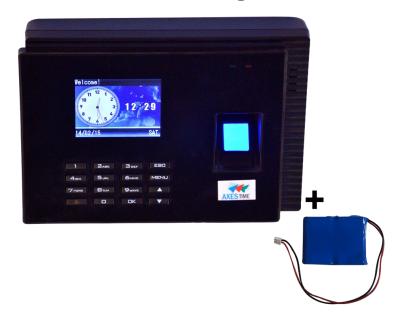

## N300B Finger-Print Attendance Machine With Battery

Beautiful design N300B is a super stable high-speed offline/online color fingerprint time attendance machine with 100% accuracy. It's log record capacity is 80000. Axes Time is recognized as one of the leading Suppliers of N300 Finger-Print Attendance Machine

## **Specification**

Model No. N300B

**Operations** Offline/Online

Fingerprint 1000

ID Card 1000

Password 1000

Authentication Mode 1:1, 1:N

Log Record Capacity 80000

Colour /Mono Colour

**Display** 2.8 TFT Screen

Display LanguageEnglishFingerprint UpdateYesBattery BackupYes

InterfaceUSB Link, USB, TCP/IPProximity CardEM Card/ MIFARE Card

**FP Verification Mode** Fingerprint, Password, EM Card

Access Control Yes

**Finger Sensor Area** 16 x 14(mm)

Power Supply DC 9V

**Software** Basic with License

**Warranty** One year