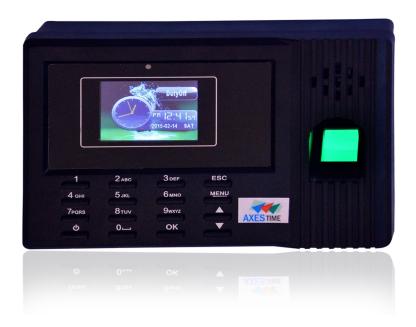

## **N300 Finger-Print Attendance Machine**

Beautiful design N300 is a super stable high-speed offline/online color fingerprint time attendance machine with 100% accuracy. It's log record capacity is 80000. Axes Time is recognized as one of the leading Suppliers of N300 Finger-Print Attendance Machine

## **Specification**

Model No. N300

**Operations** Offline/Online

Fingerprint1000ID Card1000Password1000Authentication Mode1:1, 1:N

**Log Record Capacity** 80000

Colour / Mono Colour

**Display** 2.8 TFT Screen

Display LanguageEnglishFingerprint UpdateYesBattery BackupYes

InterfaceUSB Link, USB, TCP/IPProximity CardEM Card/ MIFARE Card

**FP Verification Mode** Fingerprint, Password, EM Card

Access Control Yes

**Finger Sensor Area** 16 x 14(mm)